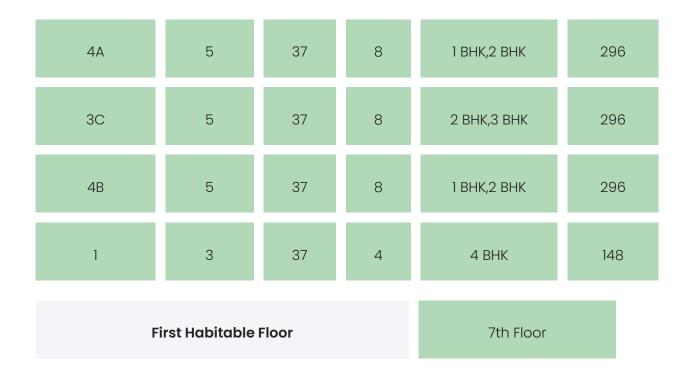

## **BUILDING LAYOUT**

| Tower Name | Number<br>of Lifts | Total<br>Floors | Flats<br>per<br>Floor | Configurations | Dwelling<br>Units |
|------------|--------------------|-----------------|-----------------------|----------------|-------------------|
|------------|--------------------|-----------------|-----------------------|----------------|-------------------|