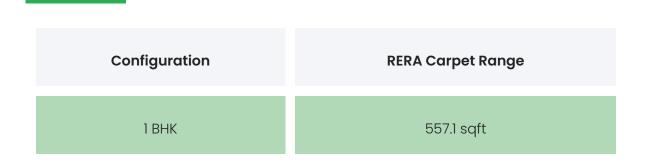

## FLAT INTERIORS

| 2 BHK | 699.58 - 928.1 sqft   |
|-------|-----------------------|
| 2 ВНК | 851.47 - 887.31 sqft  |
| З ВНК | 1249.51 sqft          |
| 1 BHK | 557.1 sqft            |
| 2 ВНК | 699.58 - 928.1 sqft   |
| 4 ВНК | 1789.7 - 1857.85 sqft |